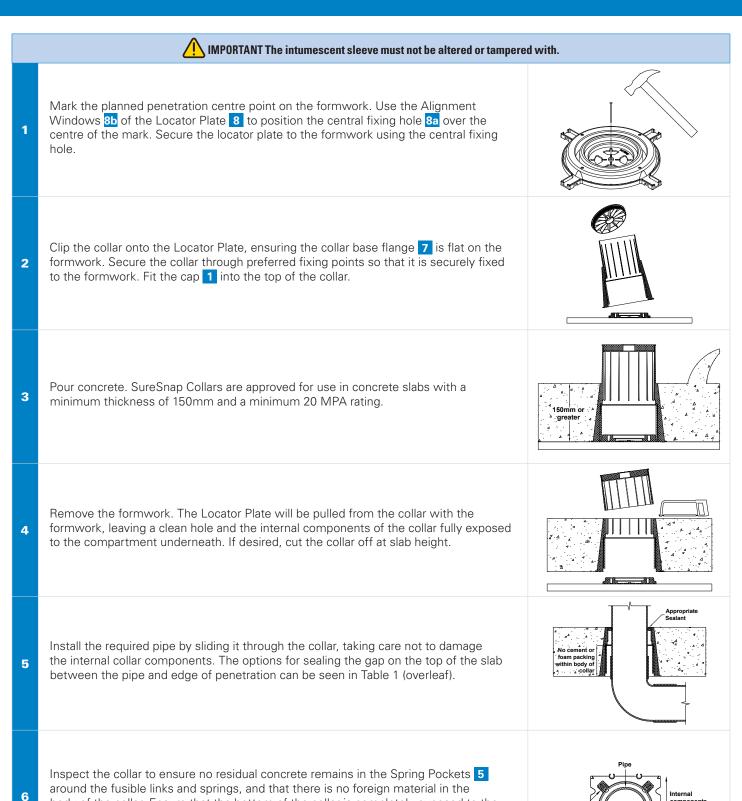

## **INSTALLATION INSTRUCTIONS**

H65S | H100S | H110S | H150S COLLARS

compartment below.

body of the collar. Ensure that the bottom of the collar is completely exposed to the

T: 020 8699 6777 | F: 020 8699 6709 E: sales@selkentfastenings.com www.selkentfastenings.com