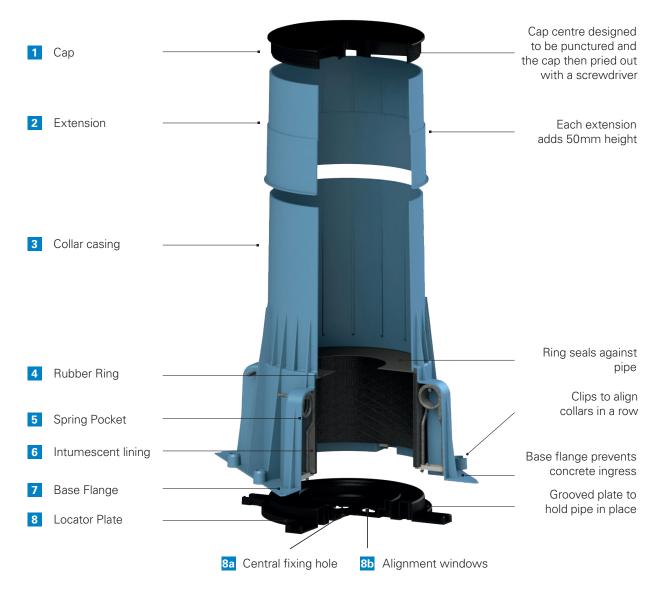

## **INSTALLATION INSTRUCTIONS**

H65S | H100S | H110S | H150S COLLARS

compartment below.

body of the collar. Ensure that the bottom of the collar is completely exposed to the

T: 020 8699 6777 | F: 020 8699 6709 E: sales@selkentfastenings.com www.selkentfastenings.com